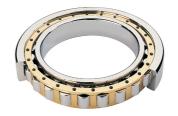

## NU 2322 EMA C3-TIMKEN CYLINDRISK RULLELEJE ENRADET MED MESSINGHOLDER

High quality cylindrical roller bearing with machined brass cage from the leading manufacturer TIMKEN. Featuring the TIMKEN EMA design. A premium land-riding cage, unique internal geometries, enhanced surface finishes and a compact design. All this adds up to longer life, improved uptime and reduced maintenance costs.

## **Basic dimensions**

| Inner diameter [d] | 110.00 | mm |
|--------------------|--------|----|
| Width [B]          | 80.00  | mm |
| Outer diameter [D] | 240.00 | mm |

## Other data

Clearance C3
Design NU